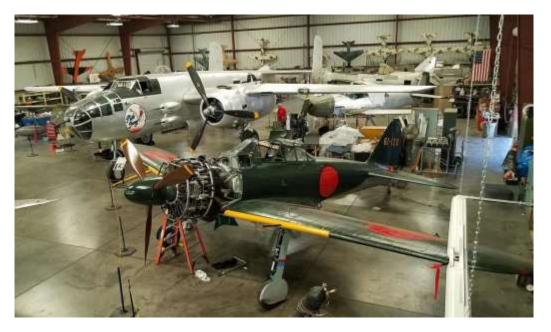

## Note: If you live East of the 605 Fwy, you may proceed directly to the Airport Museum

8:45AM – 9:45AM Caravan East on 91 Freeway to Chino Airport Museum

**10AM – 12N**: Tour Museum = <u>http://www.planesoffame.org/</u> = \$11 admission